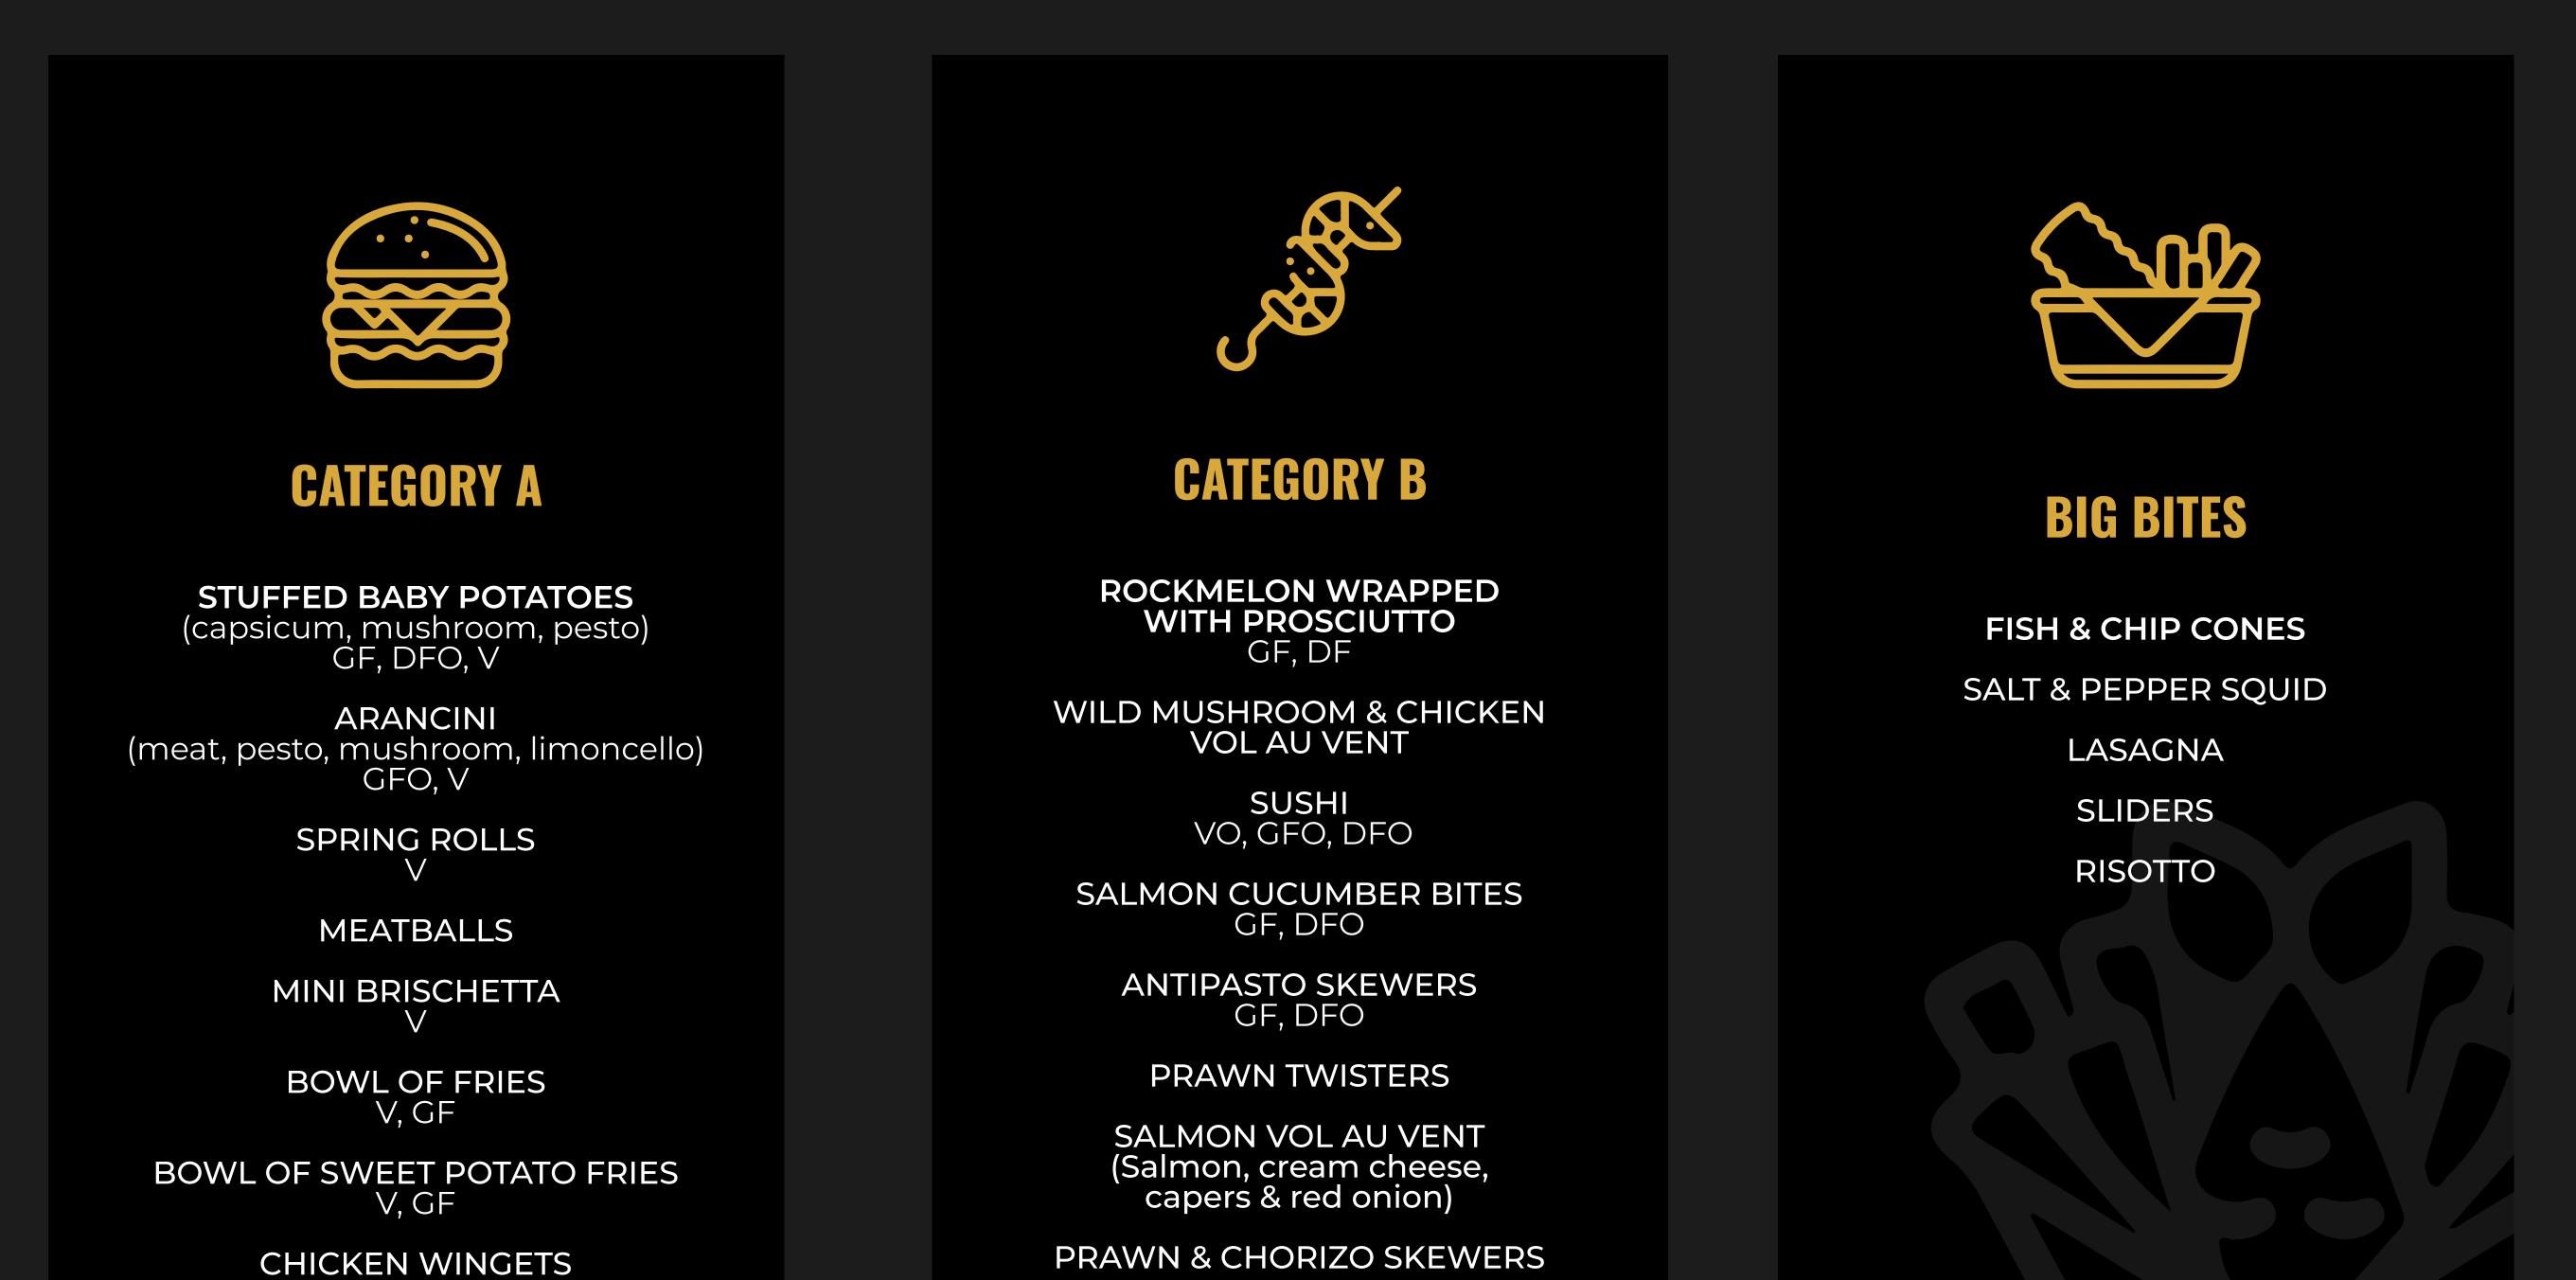

# FOOD PACKAGES

**OPTION 1 - \$29 PER PERSON** Select 4 options from Category A and 1 option from Category B

**OPTION 2 - \$39 PER PERSON** Select 4 options from Category A, 2 options from Category B and 1 Big Bites

Option to add on additional Big Bites for \$5 per person

**OPTION 3 - \$49 PER PERSON** 

Select 4 options from Category A, 3 options from Category B and 2 Big Bites