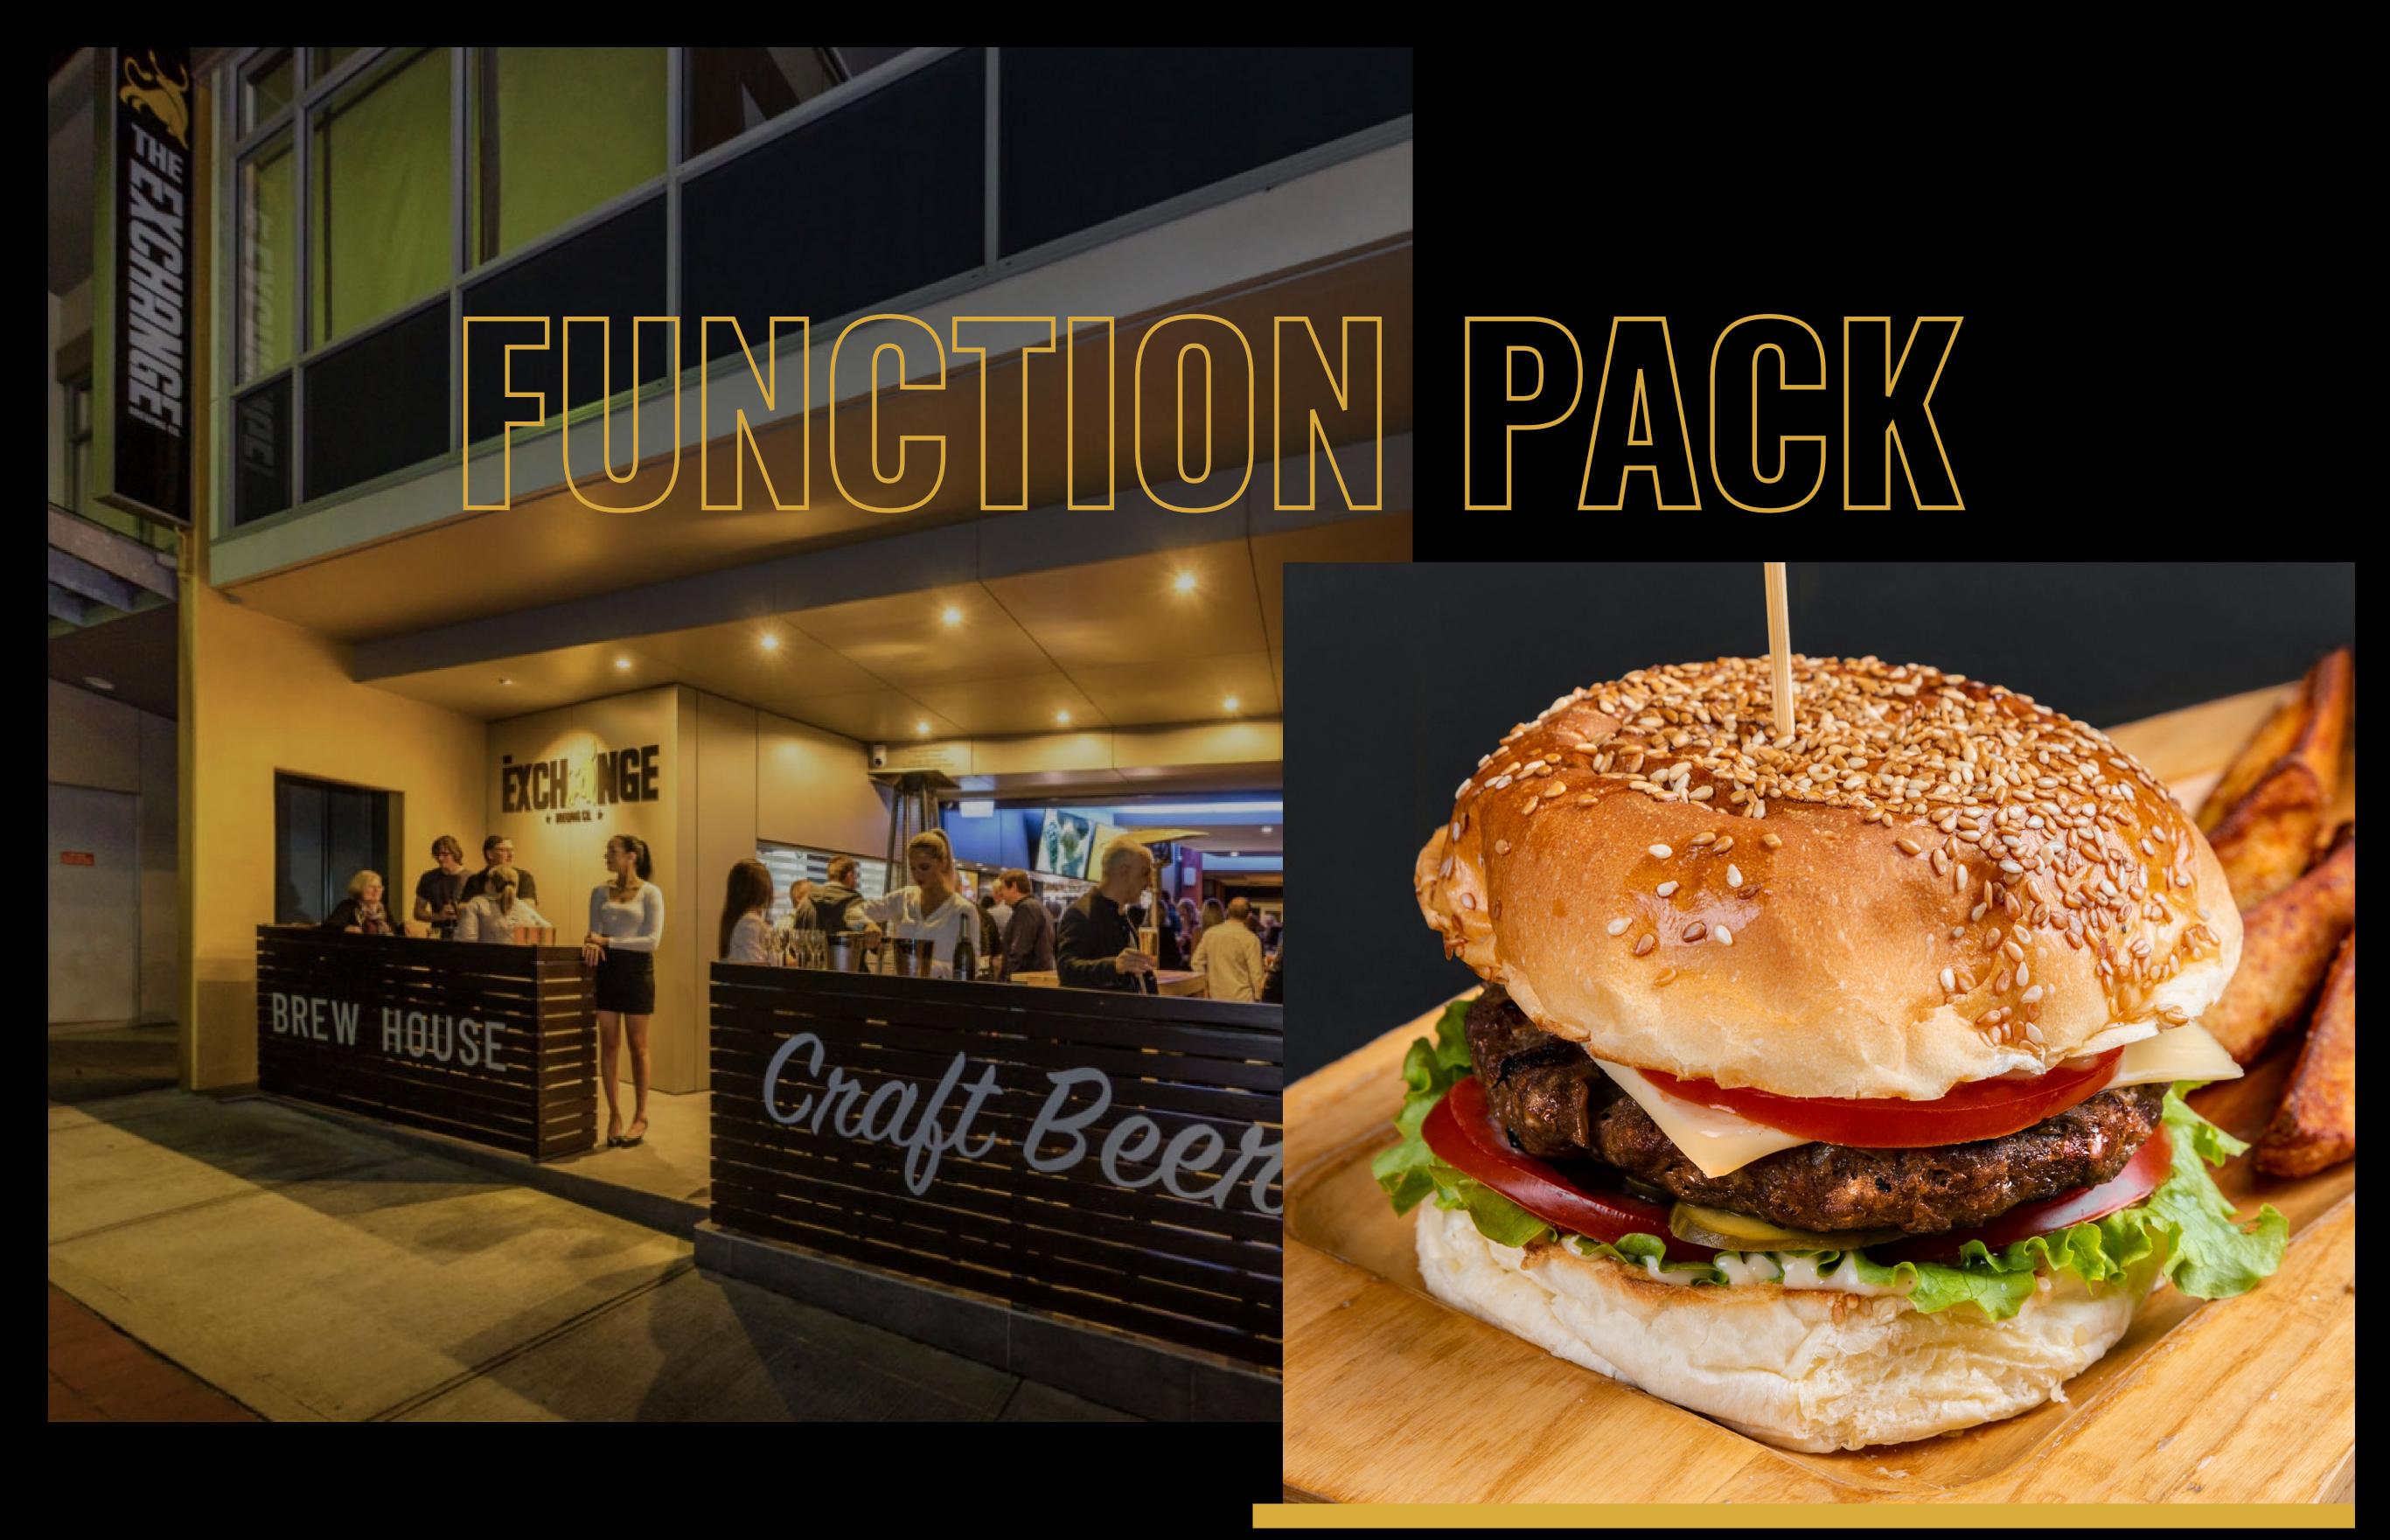

Located minutes from Perth City in West Leederville, The Exchange Bar is a fully licensed venue with a comprehensive bar selection with indoor and outdoor areas. A proud recipient of numerous awards such as the Winner Awards for Excellence 2022 Western Australia Beer/Wine Bar, Restaurant & Catering Platinum Plaque Western Australia 2022 and more The Exchange Bar accommodates both intimate and larger events. With four varying function spaces our venue is the perfect option for your next event whether it be a corporate function, cocktail event, or birthday party - we have you covered! There is also the option to hire the entire venue for a completely private event. We boast four large TV screens with the option to play personal media (photos & videos). You are welcome to bring your own cake or we can organise desserts and other specific food options if required. Need help with decorating or entertainment? Just ask us and we can put you in touch with our preferred suppliers.